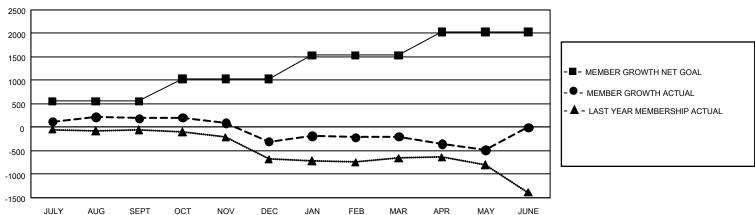

## GOALS AND ACTUAL MEMBERS CUMULATIVE

| DROPPED CLUBS: 18             |       | 825 CLUBS OF 1,398 ADDED 1 OR<br>MORE NEW MEMBERS | GENDER DISTRIBUTION             |                 |       |
|-------------------------------|-------|---------------------------------------------------|---------------------------------|-----------------|-------|
|                               |       |                                                   | MALE 18,776 (64.95%             |                 |       |
|                               |       |                                                   | FEMALE                          | 10,132 (35.05%) |       |
| DROPPED MEMBERS               |       |                                                   |                                 |                 |       |
| DECEASED                      | 357   | CLICK HERE FOR CUMULATIVE                         | TOTAL FAMILY UNIT MEMBERS       |                 | 4,637 |
| CLUB CANCELLED 15 OTHER 2,854 |       | MEMBERSHIP DATA                                   | FAMILY MEMBERS PAYING HALF DUES |                 | 2,356 |
|                               |       |                                                   |                                 |                 |       |
| TOTAL                         | 3,226 |                                                   |                                 |                 |       |

## GMT Constitutional Area 7, Group A

**GMT**: OPEN

REPORT DOES NOT INCLUDE CLUBS IN UNDISTRICTED AREAS.

| Clubs         |               |             |               | Members               |                        |                         |                                                    |  |
|---------------|---------------|-------------|---------------|-----------------------|------------------------|-------------------------|----------------------------------------------------|--|
|               | RESULTS FOR   | R 2019-2020 |               | RESULTS FOR 2019-2020 |                        |                         |                                                    |  |
| QUARTER       | NEW CLUB GOAL | NEW CLUBS   | DROPPED CLUBS | QUARTER MEM           | BER GROWTH NET<br>GOAL | MEMBER GROWTH<br>ACTUAL | DROPPED<br>MEMBERS ACTUAL<br>(including transfers) |  |
| JULY/AUG/SEPT | 6             | 2           | 7             | JULY/AUG/SEPT         | 1,656                  | 1,100                   | 774                                                |  |
| OCT/NOV/DEC   | 24            | 1           | 4             | OCT/NOV/DEC           | 1,443                  | 685                     | 1,083                                              |  |
| JAN/FEB/MAR   | 15            | 7           | 5             | JAN/FEB/MAR           | 1,506                  | 1,098                   | 869                                                |  |
| APR/MAY/JUNE  | 33            | 1           | 2             | APR/MAY/JUNE          | 1,503                  | 279                     | 502                                                |  |