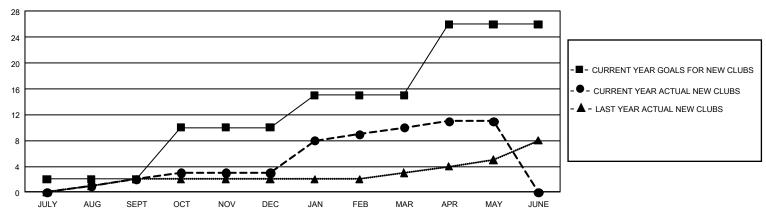

## GOALS AND ACTUAL NEW CLUBS CUMULATIVE

## GMT Constitutional Area 7, Group A

**GMT**: OPEN

REPORT DOES NOT INCLUDE CLUBS IN UNDISTRICTED AREAS.

| Clubs         |               |             |               | Members               |                        |                         |                                                    |  |
|---------------|---------------|-------------|---------------|-----------------------|------------------------|-------------------------|----------------------------------------------------|--|
|               | RESULTS FOR   | R 2019-2020 |               | RESULTS FOR 2019-2020 |                        |                         |                                                    |  |
| QUARTER       | NEW CLUB GOAL | NEW CLUBS   | DROPPED CLUBS | QUARTER MEM           | BER GROWTH NET<br>GOAL | MEMBER GROWTH<br>ACTUAL | DROPPED<br>MEMBERS ACTUAL<br>(including transfers) |  |
| JULY/AUG/SEPT | 6             | 2           | 7             | JULY/AUG/SEPT         | 1,656                  | 1,100                   | 774                                                |  |
| OCT/NOV/DEC   | 24            | 1           | 4             | OCT/NOV/DEC           | 1,443                  | 685                     | 1,083                                              |  |
| JAN/FEB/MAR   | 15            | 7           | 5             | JAN/FEB/MAR           | 1,506                  | 1,098                   | 869                                                |  |
| APR/MAY/JUNE  | 33            | 1           | 2             | APR/MAY/JUNE          | 1,503                  | 279                     | 502                                                |  |